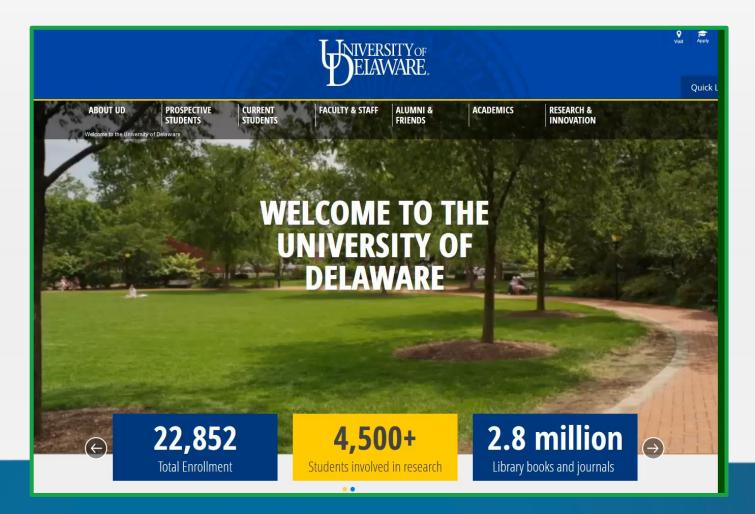

|



### Improvements to be Made With New Website

- Improved Website Navigation
  - Single level menus
  - Larger (so cursor does not fall off)
  - Make better use of our graphic buttons
- Responsive design for mobile devices
- Up to date information
- More recent news
- Better/Larger calendar





### **Effective Design Examples: Delaware.gov**







# **Effective Design Examples: Springfield, MO**

#### springfieldmo.gov





# **Effective Design Examples: Springfield, MO**

#### springfieldmo.gov





# **Effective Design Examples : Lowndes County, GA**

#### lowndescounty.com





#### **Designs we liked: University of Delaware** udel.gov





# **Next Step: Input from you**

- What unique features would you like to see on the City of Newark Website?
- What information or functionality would you like to see on the City of Newark homepage?





# **Project Timeline**

#### Phase One: July

Meet with Website Design Firm

#### Phase Two: August

Review initial design and request revisions

#### Phase Three: September

- Final Design Approval
- Website Launch: End of October



# **Questions?**



### **Current Logo**

The logo was not designed to be infinitely scalable





# **Logo Concepts for Discussion**













### **Logo Concepts for Discussion**











### **Logo Concepts for Discussion**











# **Questions for Logo Development Discussion**

- What three words would you use to describe the City of Newark?