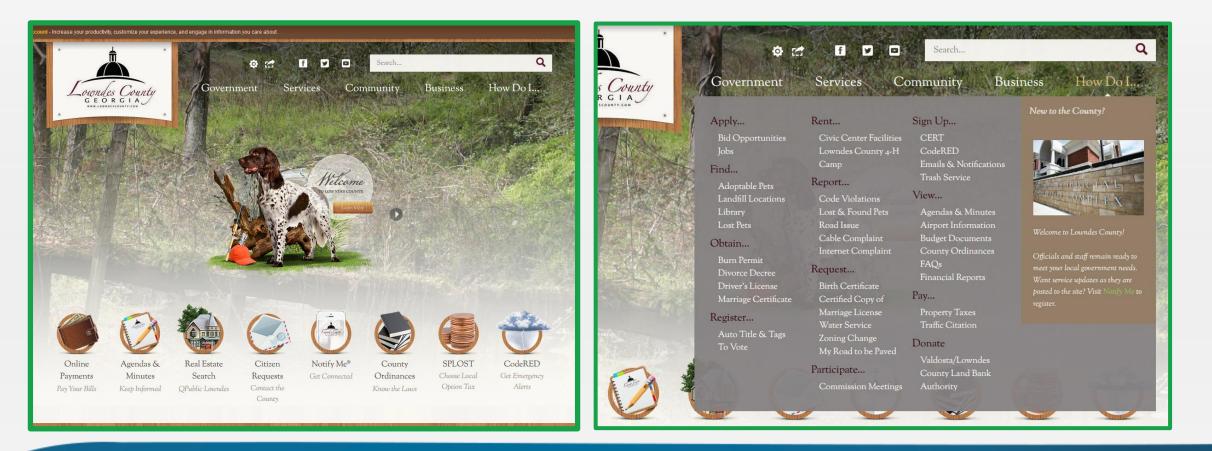

|



### Improvements to be Made With New Website

- Improved Website Navigation
  - Single level menus
  - Larger (so cursor does not fall off)
  - Make better use of our graphic buttons
- Responsive design for mobile devices
- Up to date information
- More recent news
- Better/Larger calendar





### **Effective Design Examples: Delaware.gov**







# **Effective Design Examples: Springfield, MO**

#### springfieldmo.gov





# **Effective Design Examples: Springfield, MO**

#### springfieldmo.gov





# **Effective Design Examples : Lowndes County, GA**

#### lowndescounty.com





#### **Designs we liked: University of Delaware** udel.gov





# **Next Step: Input from you**

- What unique features would you like to see on the City of Newark Website?
- What information or functionality would you like to see on the City of Newark homepage?





# **Project Timeline**

#### Phase One: July

Meet with Website Design Firm

#### Phase Two: August

Review initial design and request revisions

#### Phase Three: September

- Final Design Approval
- Website Launch: End of October



# **Questions?**



### **Current Logo**

The logo was not designed to be infinitely scalable





# **Logo Concepts for Discussion**













### **Logo Concepts for Discussion**











### **Logo Concepts for Discussion**











# **Questions for Logo Development Discussion**

-