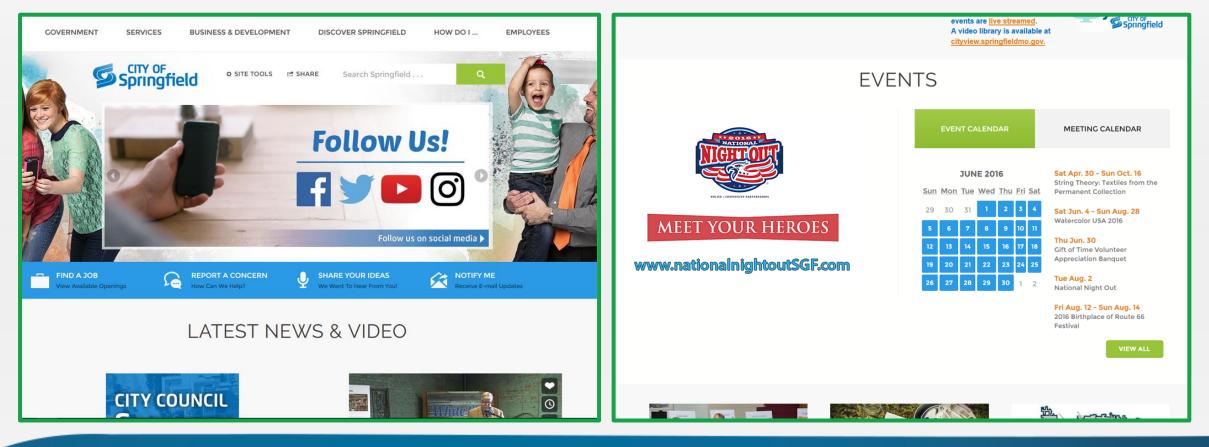

|



### Improvements to be Made With New Website

- Improved Website Navigation
  - Single level menus
  - Larger (so cursor does not fall off)
  - Make better use of our graphic buttons
- Responsive design for mobile devices
- Up to date information
- More recent news
- Better/Larger calendar





### **Effective Design Examples: Delaware.gov**







# **Effective Design Examples: Springfield, MO**

#### springfieldmo.gov





# **Effective Design Examples: Springfield, MO**

#### springfieldmo.gov





# **Effective Design Examples : Lowndes County, GA**

#### lowndescounty.com





#### **Designs we liked: University of Delaware** udel.gov





# **Next Step: Input from you**

- What unique features would you like to see on the City of Newark Website?
- What information or functionality would you like to see on the City of Newark homepage?





# **Project Timeline**

#### Phase One: July

Meet with Website Design Firm

#### Phase Two: August

Review initial design and request revisions

#### Phase Three: September

- Final Design Approval
- Website Launch: End of October



# **Questions?**



### **Current Logo**

The logo was not designed to be infinitely scalable





# **Logo Concepts for Discussion**