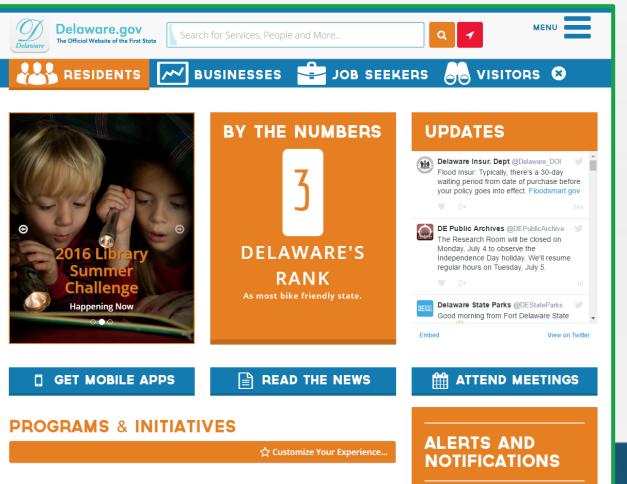

|



### Improvements to be Made With New Website

- Improved Website Navigation
  - Single level menus
  - Larger (so cursor does not fall off)
  - Make better use of our graphic buttons
- Responsive design for mobile devices
- Up to date information
- More recent news
- Better/Larger calendar





### **Effective Design Examples: Delaware.gov**







# **Effective Design Examples: Springfield, MO**

#### springfieldmo.gov





# **Effective Design Examples: Springfield, MO**

#### springfieldmo.gov





# **Effective Design Examples : Lowndes County, GA**

#### lowndescounty.com





#### **Designs we liked: University of Delaware** udel.gov





# **Next Step: Input from you**

- What unique features would you like to see on the City of Newark Website?
- What information or functionality would you like to see on the City of Newark homepage?





# **Project Timeline**

#### Phase One: July

Meet with Website Design Firm

#### Phase Two: August

Review initial design and request revisions

#### Phase Three: September

- Final Design Approval
- Website Launch: End of October



# **Questions?**



### **Current Logo**

The logo was