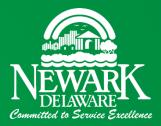

### **Outdated Website Features**

- Menu is text-heavy and has too many levels
  - Some menu items have as many as 5 levels
  - Your mouse cursor can easily fall off
- ► Too difficult to find the information you are looking for
- Does not adapt to mobile devices

### Improvements to be Made With New Website

- Improved Website Navigation
  - Single level menus
  - Larger (so cursor does not fall off)
  - Make better use of our graphic buttons
- Responsive design for mobile devices
- Up to date information
- More recent news
- Better/Larger calendar